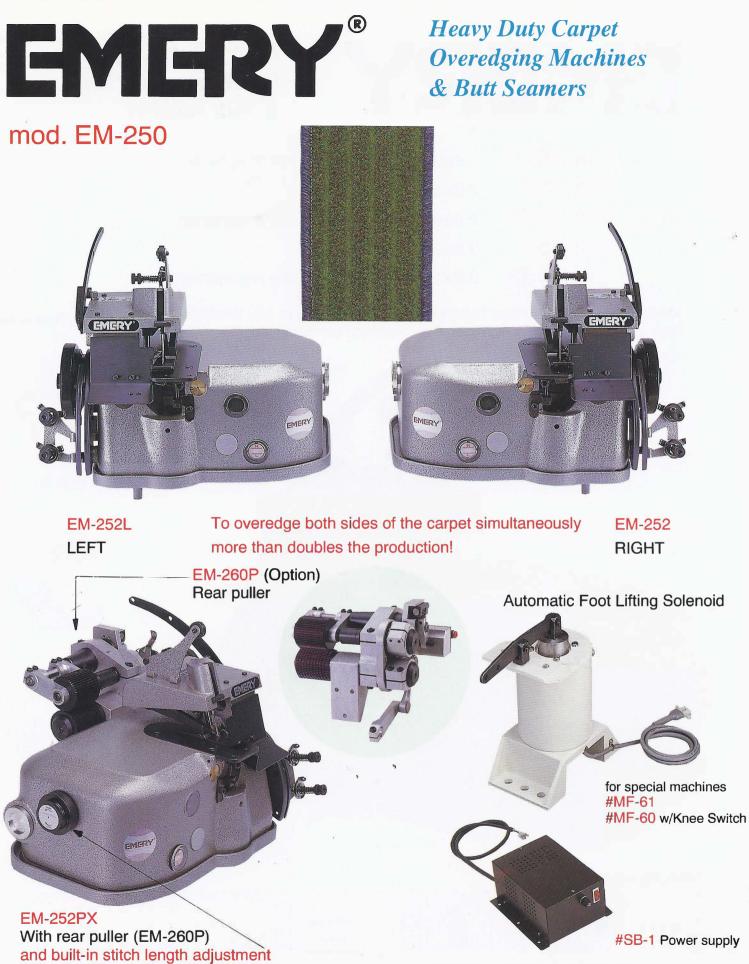

Heavy Duty Carpet Overedging Machines & Butt Seamers

Stitch Patterns

EM-251K EM-252 mod. EM-252K EM-253 EM-253K

1-thread w/trimming knife mechanism

2-thread

2-thread w/trimming knife mechanism

3-thread

3-thread w/trimming knife mechanism

Ideal for overedging on tufted carpets or rugs, blankets, jute or poly propylene bags and any extra heavy materials. Fully automatic lubrication (Self-Oil)

Image: Construction of the construc